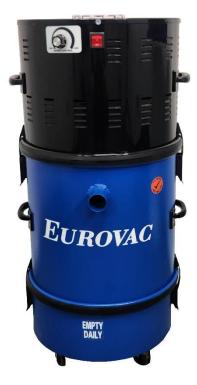

## **EUROVAC II - 2.5HP COMPACT WELDING PORTABLE**

POR-P25-B01F0103

## **Technical Data:**

| Specifications           |                                         |
|--------------------------|-----------------------------------------|
| Voltage                  | 1 Phase 60Hz 220/120                    |
| Current Draw             | 13 amps                                 |
| Power                    | 1300 watts                              |
| Waterlift, max.          | 113 inches H20                          |
| Airflow, max.            | 115 cfm                                 |
| Collection Canister      | 3 gallons                               |
| Weight                   | 85 lbs.                                 |
| Sound Level @ 10'        | 72 dB(A)                                |
| Filter Area              | 23 ft²                                  |
| Filter Efficiency        | 99.93% @ 3 microns                      |
| HEPA (optional)          | 99.97% @ 0.3 microns                    |
| Height<br>Width<br>Depth | 32 1/4 inches<br>14 inches<br>14 inches |

- Unit comes standard with one 2.5HP brush motors for 4000hrs of intermittent duty
- Superior Filtration: Initial spark deflector & final cartridge filter (23 ft.<sup>2</sup> filter media) effectively captures 99.93% of particles at 3 microns or larger
- Locking casters
- · Controls (On/Off): 2 Position switch
- Electrical: 115/1/60 and includes a 15' electrical cord
- Inlet: 1.5"
- Includes one 1.5" x 15' vacuum hose
- Optional upgrade to HEPA filtration available