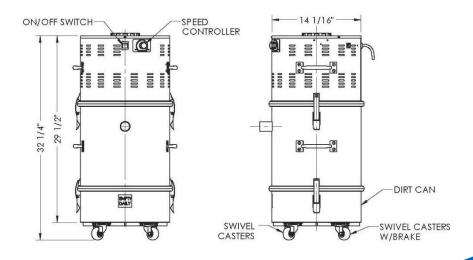

## **Technical Data:**

| Specifications           |                                         |
|--------------------------|-----------------------------------------|
| Voltage                  | 1 Phase 60Hz 220/120                    |
| Current Draw             | 13 amps                                 |
| Power                    | 1300 watts                              |
| Waterlift, max.          | 113 inches H20                          |
| Airflow, max.            | 115 cfm                                 |
| Collection Canister      | 3 gallons                               |
| Weight                   | 85 lbs.                                 |
| Sound Level @ 10'        | 72 dB(A)                                |
| Filter Area              | 23 ft²                                  |
| Filter Efficiency        | 99.93% @ 3 microns                      |
| HEPA (optional)          | 99.97% @ 0.3 microns                    |
| Height<br>Width<br>Depth | 32 1/4 inches<br>14 inches<br>14 inches |

- Unit comes standard with one 2.5HP brush motors for 4000hrs of intermittent duty
- Superior Filtration: Initial spark deflector & final cartridge filter (23 ft.<sup>2</sup> filter media) effectively captures 99.93% of particles at 3 microns or larger
- Locking casters
- · Controls (On/Off): 2 Position switch
- Electrical: 115/1/60 and includes a 15' electrical cord
- Inlet: 1.5"
- Includes one 1.5" x 15' vacuum hose
- Optional upgrade to HEPA filtration available